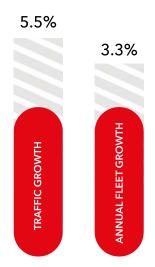

## EXPANSION AND MARKET OVERVIEW

The Boeing Commercial Market Outlook 2023- 2042 recognizes a 5.5% Traffic Growth and in 3.3% Annual Fleet Growth in Latin America. (BOEING COMMERCIAL MARKET OUTLOOK 2023-2042)